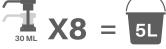

For heavy duty degreasing, dilute 1 part to 10 parts warm water.

Apply using a mop, cloth or spray, work into the surface, then rinse

For general cleaning, dilute 1 part to 50 parts hot water.

For light cleaning, dilute 1 part to 100 parts hot water.