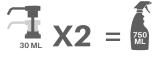

6

7

9

10 11

DILUTIONS

or wipe clean.

DIRECTIONS

2 X 30ML PUMPS IN 5L HOT WATER