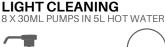

For heavy duty degreasing, dilute 1 part to 10 parts warm water.

Apply using a mop, cloth or spray, work into the surface, then rinse

For general cleaning, dilute 1 part to 50 parts hot water.

For light cleaning, dilute 1 part to 100 parts hot water.

6

7

9

10 11

DILUTIONS

or wipe clean.

DIRECTIONS

2 X 30ML PUMPS IN 5L HOT WATER