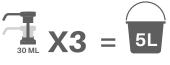

For heavy duty degreasing, dilute 1 part to 10 parts warm water.

Apply using a mop, cloth or spray, work into the surface, then rinse

For general cleaning, dilute 1 part to 50 parts hot water.

For light cleaning, dilute 1 part to 100 parts hot water.